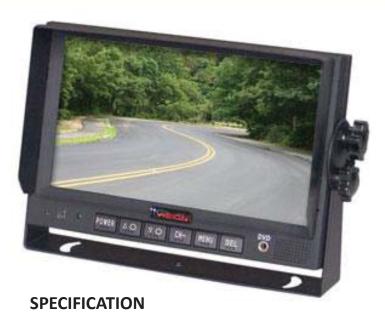

## M-715 Monitor (7")

## **DESCRIPTION**

This Professional Heavy Duty Rear View Monitor features our latest 7.0" Colour Digital Panel Monitor which provides outstanding picture quality.

This monitor also includes a built in speaker and has features such as an adjustable reversing grid, menu lock and auto backlight dimming.

## **KEY FEATURES**

- 7.0 inch Colour Digital wide-screen Monitor
- NEW adjustable Reversing Grid and menu lock functions
- · Slim-line soft touch casing
- Choice of 3 mounting fixtures: Pedestal, U-bracket, Flush mount
- Trigger wires for auto switching of individual cameras
- Picture adjustable in horizontal, vertical and mirror view
- Snap on sun visor
- Back lit for night viewing automatic button illumination
- · Remote control
- CE, E, ROHS approved
- Waterproof AV connectors on Monitor Harness